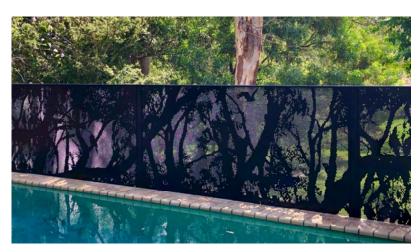

#### The DSD perforated pool-safe fencing opens up a world of possibilities.

All our perforated panel designs are made by using a standard image that is then converted and replicated by punching thousands of holes, almost any image or pattern can be used. The panels are made from ultra durable marine-grade aluminium sheeting that is pre-treated, then powder coated for superior durability. Our panels are incredibly easy to clean and come in a large variety of colours.

- Panels are from 1200mm high and lengths made to measure up to 2900mm
- · Non climbable, maximum hole size of 10mm diameter
- Custom design options are endless
- Powder coated aluminium
- DSD FIX framework
- Australian made
- · Large variety of colours

We can convert all our screen designs into a perforated pool safe screen solution