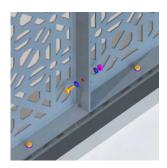

### THE DSD FIX - SYSTEM

The DSD FIX framing system is the solution for your next project. Installation has never been so easy, saving you time and money.

At DSD, we have developed the "DSD FIX", a multi-purpose framing system for our screen panels that can be manufactured to work in nearly all applications while maintaining beautiful, clean lines and strength. The DSD FIX system is available on all DSD products that would otherwise require a frame.

#### How does it work?

Our DSD FIX system works by utilising the sheet metal that the screen is cut from. We then fold the edges either once or twice. This makes a very strong frame that can be bolted together using the pre-cut holes.

Our method of manufacture is faster and much more cost effective than conventional fabricated box frames. The DSD FIX system allows you to cover larger spans simply by bolting panels together. This also saves you on installation time.