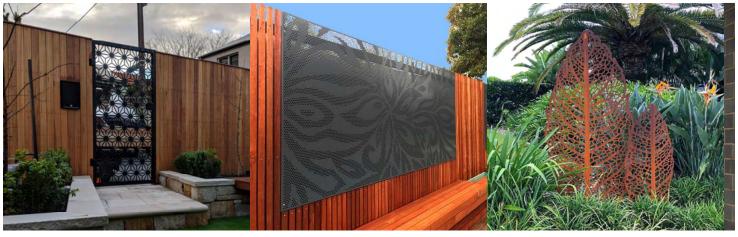

## **RUSTING STEEL**

#### Corten steel is the perfect option if you are seeking a bespoke low-maintenance screen solution.

Corten steel or Weathering Steel, is made up of a group of steel alloy materials which when left uncoated and exposed to the natural elements develop a very distinguishable natural rust patina.

Corten is known for its superior corrosion resistance; this is because the surface of the steel forms a protective oxide layer when exposed to the weather. In other words, the steel is allowed to rust in order to protect itself. The protective surface layer continues to regenerate over years of exposure.

### GARDEN ART SCULPTURES

Our sculptures are made-to-order using Corten Steel or Aluminium, with a large range of colours to choose from. All our designs have been created and crafted as garden and courtyard features and will look amazing for years to come. Our sculptures are perfect as an individual showpiece or group them together to create a beautiful stand-out feature.