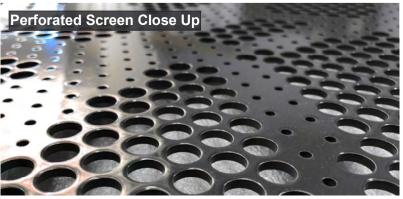

### IMAGE PERFORATED SCREENS

DSD's Image perf screens are all about the holes. The DSD Image Perf system provides an easy and flexible way to create the perfect design.

Using our unique design and punching process, we transfer your image into perforated metal panels. Each screen is designed and manufactured here in Australia to your exact specifications by our experienced team.

Customising your design is easy. Our team will work with you to modify the design for any number of applications, from perforated wall art screens, to custom entry gates or screens for ceilings and pergolas: At DSD, we have a solution for you.