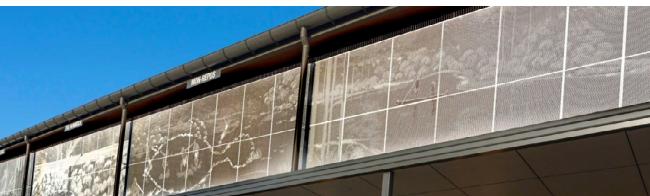

### IMAGE PERFORATED SCREENS

DSD's Image perf screens are all about the holes. The DSD Image Perf system provides an easy and flexible way to create the perfect design.

Using our unique design and punching process, we transfer your image into perforated metal panels. Each screen is designed and manufactured here in Australia to your exact specifications by our experienced team.

Customising your design is easy. Our team will work with you to modify the design for any number of applications, from perforated wall art screens, to custom entry gates or screens for ceilings and pergolas: At DSD, we have a solution for you.