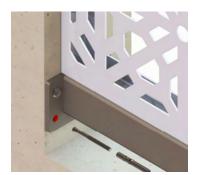

### THE DSD FIX - SYSTEM

The DSD FIX framing system is the solution for your next project. Installation has never been so easy, saving you time and money.

At DSD, we have developed the "DSD FIX", a multi-purpose framing system for our screen panels that can be manufactured to work in nearly all applications while maintaining beautiful, clean lines and strength. The DSD FIX system is available on all DSD products that would otherwise require a frame.

#### How does it work?

Our DSD FIX system works by utilising the sheet metal that the screen is cut from. We then fold the edges either once or twice. This makes a very strong frame that can be bolted together using the pre-cut holes.

Our method of manufacture is faster and much more cost effective than conventional fabricated box frames. The DSD FIX system allows you to cover larger spans simply by bolting panels together. This also saves you on installation time.