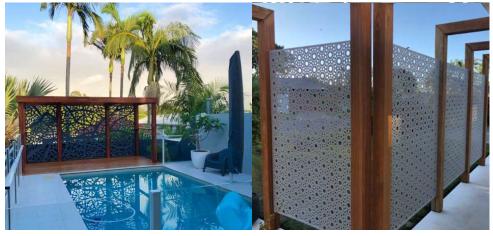

#### The DSD perforated pool-safe fencing opens up a world of possibilities.

All our perforated panel designs are made by using a standard image that is then converted and replicated by punching thousands of holes, almost any image or pattern can be used. The panels are made from ultra durable marine-grade aluminium sheeting that is pre-treated, then powder coated for superior durability. Our panels are incredibly easy to clean and come in a large variety of colours.

- Panels are from 1200mm high and lengths made to measure up to 2900mm
- · Non climbable, maximum hole size of 10mm diameter
- Custom design options are endless
- Powder coated aluminium
- DSD FIX framework
- Australian made
- · Large variety of colours

We can convert all our screen designs into a perforated pool safe screen solution