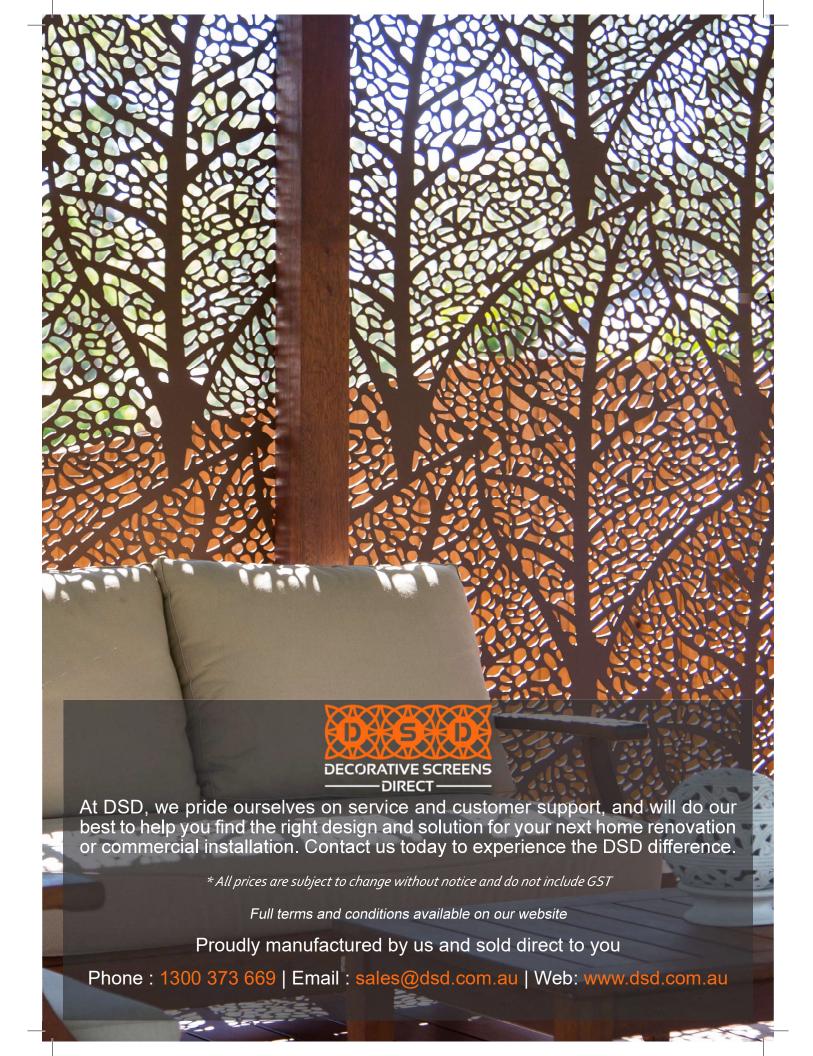

# Decorative Screens Laser Cut and Perforated

At Decorative Screens Direct, we specialise in bespoke laser cut and perforated decorative screens that we make to measure here in Australia using the latest cutting, punching, folding, and coating technologies. We will work with you to create your dream decorative screen that will capture your style and creativity. Our screens are a great talking point and are sure to make your project stand out from the rest.

We specialise in custom designs and sizes

Made in Australia using CNC cutting technology

Fast delivery to your door nationwide