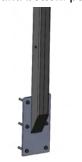

### THE DSD FIX - SYSTEM

The DSD FIX framing system is the solution for your next project. Installation has never been so easy, saving you time and money.

At DSD, we have developed the "DSD FIX", a multi-purpose framing system for our screen panels that can be manufactured to work in nearly all applications while maintaining beautiful, clean lines and strength. The DSD FIX system is available on all DSD products that would otherwise require a frame.

#### How does it work?

Our DSD FIX system works by utilising the sheet metal that the screen is cut from. We then fold the edges either once or twice. This makes a very strong frame that can be bolted together using the pre-cut holes.

If you require additional framework, such as top and bottom post or uprights, we also have this covered. We can manufacture any additional metal work required to suit any project.

When you choose the DSD FIX system, all you need to do is simply bolt it together, fix it to your structure and enjoy the view.

Side wall fix

Front face fix

Top and bottom post fix

Panel to panel face fix

**Custom Posts** 