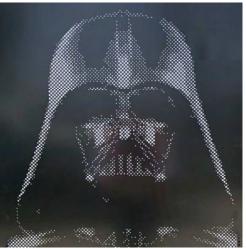

### IMAGE PERFORATED SCREENS

DSD's Image perf screens are all about the holes. The DSD Image Perf system provides an easy and flexible way to create the perfect design.

Using our unique design and punching process, we transfer your image into perforated metal panels. Each screen is designed and manufactured here in Australia to your exact specifications by our experienced team.

Customising your design is easy. Our team will work with you to modify the design for any number of applications, from perforated wall art screens, to custom entry gates or screens for ceilings and pergolas: At DSD, we have a solution for you.