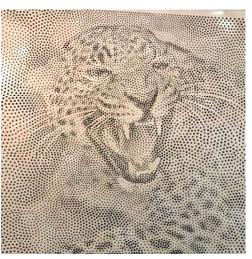

### IMAGE PERFORATED SCREENS

DSD's Image perf screens are all about the holes. The DSD Image Perf system provides an easy and flexible way to create the perfect design.

Using our unique design and punching process, we transfer your image into perforated metal panels. Each screen is designed and manufactured here in Australia to your exact specifications by our experienced team.

Customising your design is easy. Our team will work with you to modify the design for any number of applications, from perforated wall art screens, to custom entry gates or screens for ceilings and pergolas: At DSD, we have a solution for you.