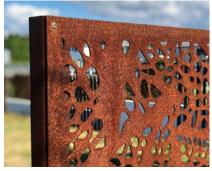

## **RUSTING STEEL**

#### Corten steel is the perfect option if you are seeking a bespoke low-maintenance screen solution.

Corten steel or Weathering Steel, is made up of a group of steel alloy materials which when left uncoated and exposed to the natural elements develop a very distinguishable natural rust patina.

Corten is known for its superior corrosion resistance; this is because the surface of the steel forms a protective oxide layer when exposed to the weather. In other words, the steel is allowed to rust in order to protect itself. The protective surface layer continues to regenerate over years of exposure.