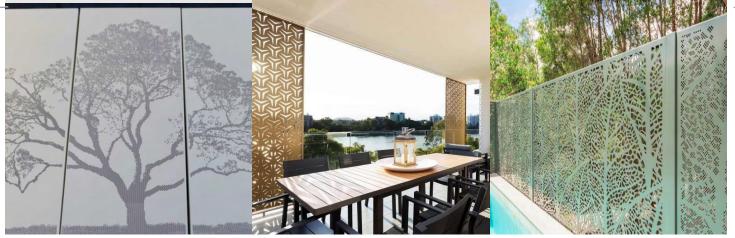

#### The DSD perforated pool-safe fencing opens up a world of possibilities.

All our perforated panel designs are made by using a standard image that is then converted and replicated by punching thousands of holes, almost any image or pattern can be used. The panels are made from ultra durable marine-grade aluminium sheeting that is pre-treated, then powder coated for superior durability. Our panels are incredibly easy to clean and come in a large variety of colours.

### IMAGE PERFORATED SCREENS

DSD's Image perf screens are all about the holes. The DSD Image Perf system provides an easy and flexible way to create the perfect design.

Using our unique design and punching process, we transfer your image into perforated metal panels. Each screen is designed and manufactured here in Australia to your exact specifications by our experienced team.