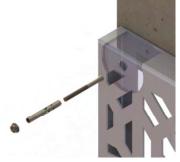

### THE DSD FIX - SYSTEM

The DSD FIX framing system is the solution for your next project. Installation has never been so easy, saving you time and money.

At DSD, we have developed the "DSD FIX", a multi-purpose framing system for our screen panels that can be manufactured to work in nearly all applications while maintaining beautiful, clean lines and strength. The DSD FIX system is available on all DSD products that would otherwise require a frame.

#### How does it work?

Our DSD FIX system works by utilising the sheet metal that the screen is cut from. We then fold the edges either once or twice. This makes a very strong frame that can be bolted together using the pre-cut holes.

If you require additional framework, such as top and bottom post or uprights, we also have this covered. We can manufacture any additional metal work required to suit any project.

When you choose the DSD FIX system, all you need to do is simply bolt it together, fix it to your structure and enjoy the view.

Side wall fix

Front face fix

Top and bottom post fix

Panel to panel face fix

**Custom Posts** 