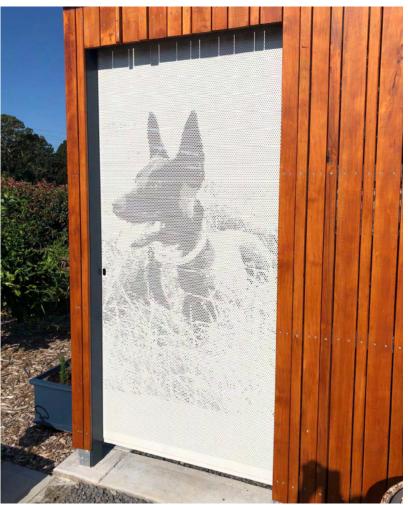

#### The DSD perforated pool-safe fencing opens up a world of possibilities.

All our perforated panel designs are made by using a standard image that is then converted and replicated by punching thousands of holes, almost any image or pattern can be used. The panels are made from ultra durable marine-grade aluminium sheeting that is pre-treated, then powder coated for superior durability. Our panels are incredibly easy to clean and come in a large variety of colours.

### IMAGE PERFORATED SCREENS

DSD's Image perf screens are all about the holes. The DSD Image Perf system provides an easy and flexible way to create the perfect design.

Using our unique design and punching process, we transfer your image into perforated metal panels. Each screen is designed and manufactured here in Australia to your exact specifications by our experienced team.

Customising your design is easy. Our team will work with you to modify the design for any number of applications, from perforated wall art screens, to custom entry gates or screens for ceilings and pergolas: At DSD, we have a solution for you.