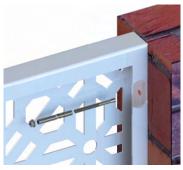

### THE DSD FIX - SYSTEM

The DSD FIX framing system is the solution for your next project. Installation has never been so easy, saving you time and money.

At DSD, we have developed the "DSD FIX", a multi-purpose framing system for our screen panels that can be manufactured to work in nearly all applications while maintaining beautiful, clean lines and strength. The DSD FIX system is available on all DSD products that would otherwise require a frame.

#### How does it work?

Our DSD FIX system works by utilising the sheet metal that the screen is cut from. We then fold the edges either once or twice. This makes a very strong frame that can be bolted together using the pre-cut holes.

If you require additional framework, such as top and bottom post or uprights, we also have this covered. We can manufacture any additional metal work required to suit any project.

When you choose the DSD FIX system, all you need to do is simply bolt it together, fix it to your structure and enjoy the view.

Side wall fix

Front face fix

Top and bottom post fix

Panel to panel face fix

**Custom Posts** 