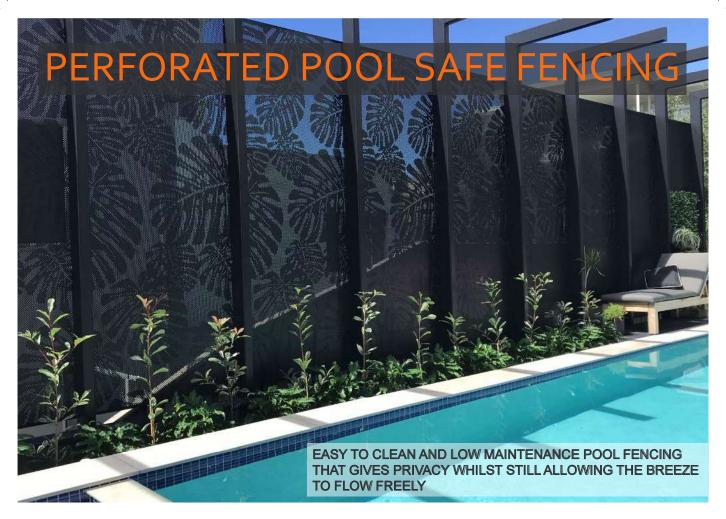

#### The DSD perforated pool-safe fencing opens up a world of possibilities.

All our perforated panel designs are made by using a standard image that is then converted and replicated by punching thousands of holes, almost any image or pattern can be used. The panels are made from ultra durable marine-grade aluminium sheeting that is pre-treated, then powder coated for superior durability. Our panels are incredibly easy to clean and come in a large variety of colours.

- Panels are from 1200mm high and lengths made to measure up to 2900mm
- · Non climbable, maximum hole size of 10mm diameter
- Custom design options are endless
- Powder coated aluminium
- DSD FIX framework
- Australian made
- · Large variety of colours

We can convert all our screen designs into a perforated pool safe screen solution