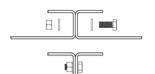

### THE DSD FIX - SYSTEM

The DSD FIX framing system is the solution for your next project. Installation has never been so easy, saving you time and money.

At DSD, we have developed the "DSD FIX", a multi-purpose framing system for our screen panels that can be manufactured to work in nearly all applications while maintaining beautiful, clean lines and strength. The DSD FIX system is available on all DSD products that would otherwise require a frame.

#### How does it work?

Our DSD FIX system works by utilising the sheet metal that the screen is cut from. We then fold the edges either once or twice. This makes a very strong frame that can be bolted together using the pre-cut holes.

Our method of manufacture is faster and much more cost effective than conventional fabricated box frames. The DSD FIX system allows you to cover larger spans simply by bolting panels together. This also saves you on installation time.

Side wall fix

Front face fix

Top and bottom post fix

Panel to panel face fix

**Custom Posts** 