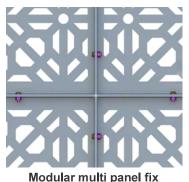

### THE DSD FIX - SYSTEM

The DSD FIX framing system is the solution for your next project. Installation has never been so easy, saving you time and money.

At DSD, we have developed the "DSD FIX", a multi-purpose framing system for our screen panels that can be manufactured to work in nearly all applications while maintaining beautiful, clean lines and strength. The DSD FIX system is available on all DSD products that would otherwise require a frame.

#### How does it work?

Our DSD FIX system works by utilising the sheet metal that the screen is cut from. We then fold the edges either once or twice. This makes a very strong frame that can be bolted together using the pre-cut holes.

Our method of manufacture is faster and much more cost effective than conventional fabricated box frames. The DSD FIX system allows you to cover larger spans simply by bolting panels together. This also saves you on installation time.

The DSD fix system is completely flexible with its modular design. If you want to add more screens later, simply bolt them on. If you want a double layered screen for more privacy, simply screw a flat panel to the existing panels. The possibilities are endless.