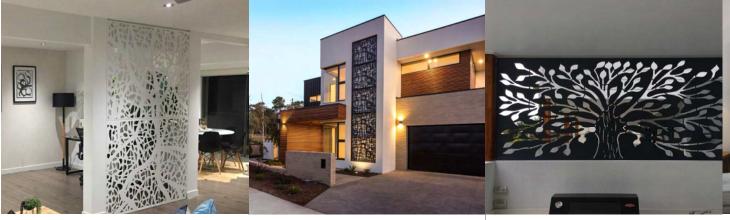

## Decorative Screen Designs

## **Decorative Screen Designs**

All our screen designs can be made in both landscape and portrait orientations

### IMAGE PERFORATED SCREENS

DSD's Image perf screens are all about the holes. The DSD Image Perf system provides an easy and flexible way to create the perfect design.

Using our unique design and punching process, we transfer your image into perforated metal panels. Each screen is designed and manufactured here in Australia to your exact specifications by our experienced team.

Customising your design is easy. Our team will work with you to modify the design for any number of applications, from perforated wall art screens, to custom entry gates or screens for ceilings and pergolas: At DSD, we have a solution for you.